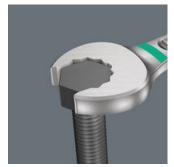

## **Double-hex geometry**

The double hexagon geometry on the open end and ring sides secures the positive connection with the screw head or bolt and reduces the risk of slipping.

Joker 6003: Tilted ring side