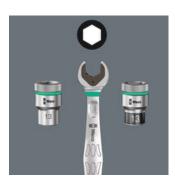

## **Double-hex geometry**

The double hexagon geometry on the open end and ring sides secures the positive connection with the screw head or bolt and reduces the risk of slipping.

Joker 6003: Tilted ring side

#### "Take it easy" tool finder

Take it easy tool finder system - with profile and size colour-coding for quick and easy tool selection. Colour-coded system for hexagon drive screws (L-Keys, Zyklop bit sockets), external hex drive screws and nuts (Joker wrenches, Zyklop sockets and Zyklop bit sockets with holding function), and TORX® drive screws (L-Keys, Zyklop bit sockets).