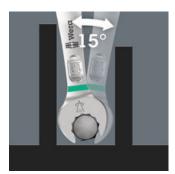

As installation spaces become increasingly confined, it remains necessary that tools enable users to work successfully. Narrow spaces require additional placement points of the tool, to allow screws to be accessed and actuated. Can spanners be modified so that the placement possibilities of the tool increase? The combination of the 7.5° offset open end and the double hexagon geometry doubles the placement points. A repeated 180° turn of the wrench around the longitudinal axis during screwdriving provides four placement possibilities, and bolts or screw heads can be "taken" every 15°. The Joker 6003 with its smart open end geometry significantly expands the range of uses in confined spaces. The Joker 6003 will automatically find the respective placement point after every turn. The slim yet robust ring side is tilted by 15° to the tool axis. The high-quality surface treatment achieves a high and long-lasting corrosion protection. With Take it easy tool finder: colour coding by size. The Joker pouches are suitable for attachment to walls, shelves, workshop trolleys and the Wera 2go system thanks to the hook and loop fastener system on the back.

6003 Joker Combination wrench - Open end with return angle of just 15°. When things get tight.

The Joker 6003 ring spanner with its special open end geometry open end offset by 7.5° and the double hexagon profile - doubles the placement possibilities when repeatedly turning the wrench 180° around the longitudinal axis. Bolts and screw heads can be "accessed" every 15°. The Joker 6003 will automatically find the respective placement point after every turn.

Joker 6003: For return angles of less than 30°

Thanks to the open end side offset by 7.5°, double hexagon geometry and an adjusted application method (placement - screwdriving - turning - replacement - screwdriving - turning, etc), even screwdriving challenges allowing a return angle of less than 30° can be solved.