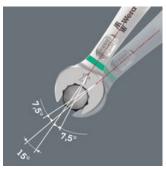

As installation spaces become increasingly confined, it remains necessary that tools enable users to work successfully. Narrow spaces require additional placement points of the tool, to allow screws to be accessed and actuated. Can spanners be modified so that the placement possibilities of the tool increase? The combination of the 7.5° offset open end and the double hexagon geometry doubles the placement points. A repeated 180° turn of the wrench around the longitudinal axis during screwdriving provides four placement possibilities, and bolts or screw heads can be "taken" every 15°. The Joker 6003 with its smart open end geometry significantly expands the range of uses in confined spaces. The Joker 6003 will automatically find the respective placement point after every turn. The slim yet robust ring side is tilted by 15° to the tool axis. The high-quality surface treatment achieves a high and long-lasting corrosion protection. With Take it easy tool finder: colour coding by size. The Joker pouches are suitable for attachment to walls, shelves, workshop trolleys and the Wera 2go system thanks to the hook and loop fastener system on the back.

6003 Joker Combination wrench - Open end with return angle of just 15°. When things get tight.

The Joker 6003 ring spanner with its special open end geometry open end offset by 7.5° and the double hexagon profile - doubles the placement possibilities when repeatedly turning the wrench 180° around the longitudinal axis. Bolts and screw heads can be "accessed" every 15°. The Joker 6003 will automatically find the respective placement point after every turn.

Joker 6003: For return angles of less than 30°

Thanks to the open end side offset by 7.5°, double hexagon geometry and an adjusted application method (placement - screwdriving - turning - replacement - screwdriving - turning, etc), even screwdriving challenges allowing a return angle of less than 30° can be solved.