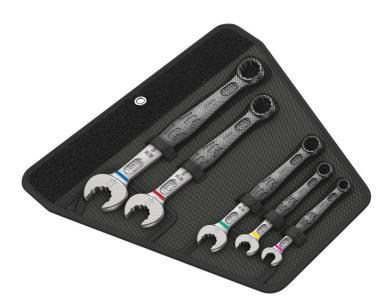

6003 Joker Combination wrench - Open end with return angle of just 15°. When things get tight.

**EAN:** 4013288214171 **Size:** 295x105x40 mm

Part number:05020230001Weight:663 gArticle number:6003 Joker 5 Set 1Country of origin:CZ

# 6003 Joker 5 Set 1 Combination wrench set, 5 pieces

6003 Joker Combination wrench - Open end with return angle of just 15°. When things get tight.

1x 120 x 50 mm

### Set contents:

## 6003 Joker Combination wrench, 8 x 115 mm

| Jokes San Jokes (Control Control Contr | 05020200001 | 1x | 8 x 115 mm  |
|--------------------------------------------------------------------------------------------------------------------------------------------------------------------------------------------------------------------------------------------------------------------------------------------------------------------------------------------------------------------------------------------------------------------------------------------------------------------------------------------------------------------------------------------------------------------------------------------------------------------------------------------------------------------------------------------------------------------------------------------------------------------------------------------------------------------------------------------------------------------------------------------------------------------------------------------------------------------------------------------------------------------------------------------------------------------------------------------------------------------------------------------------------------------------------------------------------------------------------------------------------------------------------------------------------------------------------------------------------------------------------------------------------------------------------------------------------------------------------------------------------------------------------------------------------------------------------------------------------------------------------------------------------------------------------------------------------------------------------------------------------------------------------------------------------------------------------------------------------------------------------------------------------------------------------------------------------------------------------------------------------------------------------------------------------------------------------------------------------------------------------|-------------|----|-------------|
|                                                                                                                                                                                                                                                                                                                                                                                                                                                                                                                                                                                                                                                                                                                                                                                                                                                                                                                                                                                                                                                                                                                                                                                                                                                                                                                                                                                                                                                                                                                                                                                                                                                                                                                                                                                                                                                                                                                                                                                                                                                                                                                                | 05020201001 | 1x | 10 x 125 mm |
|                                                                                                                                                                                                                                                                                                                                                                                                                                                                                                                                                                                                                                                                                                                                                                                                                                                                                                                                                                                                                                                                                                                                                                                                                                                                                                                                                                                                                                                                                                                                                                                                                                                                                                                                                                                                                                                                                                                                                                                                                                                                                                                                | 05020204001 | 1x | 13 x 160 mm |
|                                                                                                                                                                                                                                                                                                                                                                                                                                                                                                                                                                                                                                                                                                                                                                                                                                                                                                                                                                                                                                                                                                                                                                                                                                                                                                                                                                                                                                                                                                                                                                                                                                                                                                                                                                                                                                                                                                                                                                                                                                                                                                                                | 05020208001 | 1x | 17 x 190 mm |
|                                                                                                                                                                                                                                                                                                                                                                                                                                                                                                                                                                                                                                                                                                                                                                                                                                                                                                                                                                                                                                                                                                                                                                                                                                                                                                                                                                                                                                                                                                                                                                                                                                                                                                                                                                                                                                                                                                                                                                                                                                                                                                                                | 05020210001 | 1x | 19 x 230 mm |