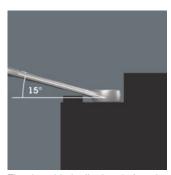

6003 Joker Combination wrench - Open end with return angle of just 15°. When things get tight.

**EAN:** 4013288214171 **Size:** 295x105x40 mm

Part number:05020230001Weight:663 gArticle number:6003 Joker 5 Set 1Country of origin:CZ

The ring side is tilted at 15° to the tool axis to prevent injury.