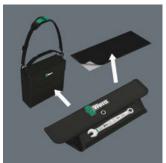

### Suitable for docking with the Wera 2go system

The Joker pouches are suitable for attachment to walls, shelves, workshop trolleys and the Wera 2go system thanks to the hook and loop fastener system on the back.

# 6003 Joker 5 Set 1 Combination wrench set, 5 pieces

6003 Joker Combination wrench - Open end with return angle of just 15°. When things get tight.

1x 120 x 50 mm

### Set contents: